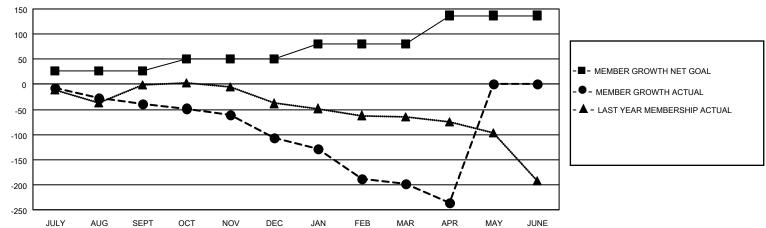

## Multiple District 7

**LOCATION: ARKANSAS** 

| Clubs                 |               |           |               | Members               |                           |                         |                                                    |  |  |
|-----------------------|---------------|-----------|---------------|-----------------------|---------------------------|-------------------------|----------------------------------------------------|--|--|
| RESULTS FOR 2020-2021 |               |           |               | RESULTS FOR 2020-2021 |                           |                         |                                                    |  |  |
| QUARTER               | NEW CLUB GOAL | NEW CLUBS | DROPPED CLUBS | QUARTER               | MEMBER GROWTH NET<br>GOAL | MEMBER GROWTH<br>ACTUAL | DROPPED<br>MEMBERS ACTUAL<br>(including transfers) |  |  |
| JULY/AUG/SEPT         | (1)           | 0         | 0             | JULY/AUG/SEF          | PT 26                     | 40                      | 69                                                 |  |  |
| OCT/NOV/DEC           | 0             | 0         | 0             | OCT/NOV/DEC           | 25                        | 24                      | 91                                                 |  |  |
| JAN/FEB/MAR           | 0             | 0         | 3             | JAN/FEB/MAR           | 30                        | 50                      | 127                                                |  |  |
| APR/MAY/JUNE          | 4             | 0         | 0             | APR/MAY/JUNI          | E 56                      | 11                      | 47                                                 |  |  |

## GOALS AND ACTUAL MEMBERS CUMULATIVE

| DROPPED CLUBS: 3            |     | 48 CLUBS OF 112 ADDED 1 OR MORE | GENDER DISTRIBUTION        |              |     |
|-----------------------------|-----|---------------------------------|----------------------------|--------------|-----|
|                             |     | NEW MEMBERS                     | MALE 1,511 (62.08%         |              |     |
| DROPPED MEMBERS             |     |                                 | FEMALE                     | 923 (37.92%) |     |
| DECEASED                    | 44  | CLICK HERE FOR CUMULATIVE       | TOTAL FAMILY UNIT MEMBERS  |              | 455 |
| CLUB CANCELLED 39 OTHER 251 |     | MEMBERSHIP DATA                 | FAMILY MEMBERS PAYING HALF |              | 231 |
| TOTAL                       | 334 |                                 | DOES                       |              |     |